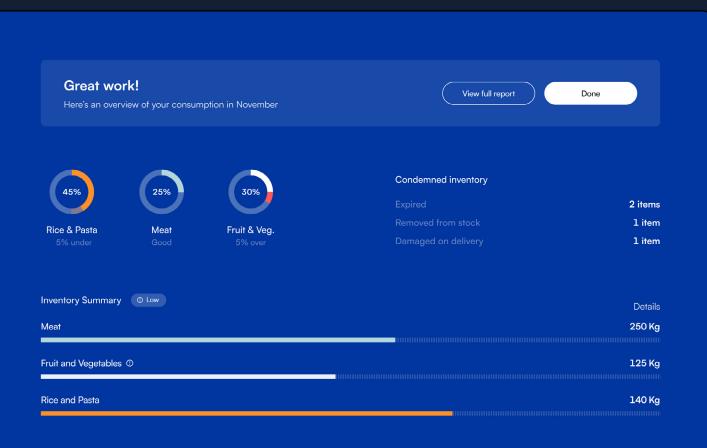

| enu                  |                                 |                                                                               |                           | Garre                |
|----------------------|---------------------------------|-------------------------------------------------------------------------------|---------------------------|----------------------|
| Dashboard            | Inventory                       |                                                                               | Begin Stock Taking 🛇      |                      |
| ] Orders<br>) Claims | Inventory Summary O Low<br>Meat | Details<br>Stock taking<br>250 Kg                                             |                           |                      |
| ırchase              | Fruit and Vegetables ①          | 125 Kg                                                                        |                           | Boneless Frozen      |
| Provision            | Rice and Pasta                  | 140 Kg Next scheduled stock                                                   | taking Last count         | 125 KG               |
| Bonded               |                                 |                                                                               | Purchased in last month   | 225 KG               |
| eport                | Stock taking                    | Status                                                                        | Maximum stock Amount (KG) | 350 KG               |
| Manning              |                                 |                                                                               |                           | 0                    |
| Inventory            | November   2022                 | DRAFT                                                                         | Condemn                   | Count more           |
|                      | October   2022                  | SUBMITTED                                                                     |                           |                      |
| Imo No. 1231         |                                 |                                                                               | Total counted             | 4 KG                 |
|                      | September   2022                |                                                                               | Item 1                    | 4 KG<br>Out of Stock |
| App Version 001.098  | August   2022                   | STOCKTAKING MADE SIMPLE                                                       |                           |                      |
|                      |                                 | Search, click, register. Get ready for a workflow by 50%. With a swipe in the |                           |                      |
|                      |                                 | Count, report, claim or condemn                                               |                           |                      |
|                      |                                 | Update your crewing numbers                                                   |                           |                      |
|                      |                                 | Get valuable summaries on provis                                              | sion status               |                      |

and the second second

66

You can never miss any item on the stocktaking; and in the manning, meals can easily be counted day by day

Stocktaking and mannin

is much easier, faster and

convenient to us

Let's show you more! Reach out to us on gateway.garrets.com