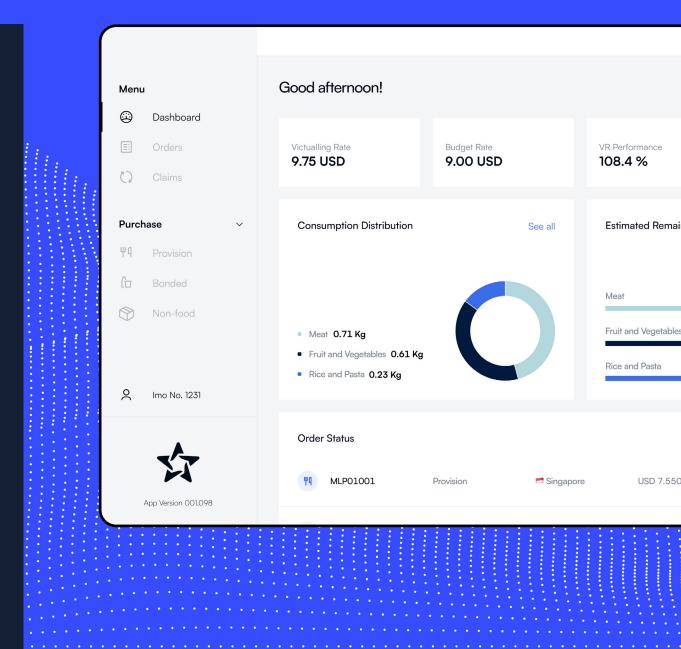

#### **GET THE FULL PICTURE**

Stop guessing, start knowing. Gateway gives you full transparency and price visibility making ordering much easier.

- Get unit price indications and total estimates  $\rightarrow$ based on last known unit price
  - Get the overviews you've always needed

Gateway will not only manage your budget, but also show you nutritional overviews and breakdowns per crew member, your coverage and stock - all at a glance.

#### MAKE SMARTER CHOICES

Gateway gives you the guidance you need, empowering you to make smarter choices and informed decisions faster.

- See nutritional overviews and breakdowns based on crew size and nationality
- Manage your budget, while ensuring sufficient quantities that benefit your entire crew