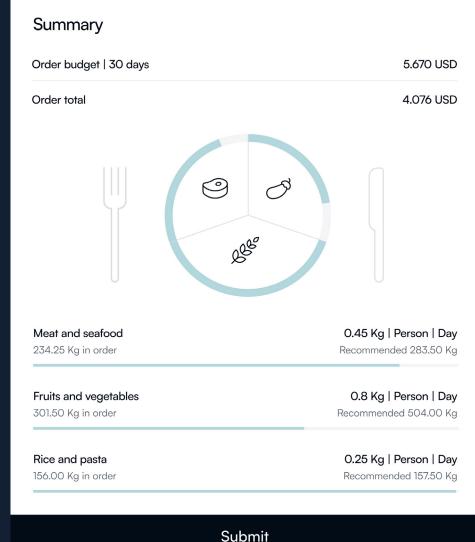

**ORDER MUCH FASTER** 

Gateway turns ordering and managing provisions into smooth sailing. Every step is re-designed to cater to your needs without compromising your convenience. Built on the latest technology, we ensure that everything from ordering to receiving your supplies is as easy and intuitive as possible for you.

- > Search and navigate swiftly between product categories
- > Use smart tags or filters for a faster overview
- Re-order from your previous orders in a matter of seconds

#### **GET THE FULL PICTURE**

Stop guessing, start knowing. Gateway gives you full transparency and price visibility making ordering much easier.

- Get unit price indications and total estimates  $\rightarrow$ based on last known unit price
  - Get the overviews you've always needed